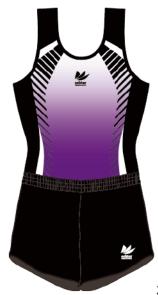

# STRIPE

ストライプ

シンプルな中にカッコ良さのある ストライブ模様が特徴のユニフォーム。 着る人を選ばないデザインになっております。

HOLD

¥10,900(稅込¥11,990)

内側から湧き出す力を 表現しました。。

生地:トリコット