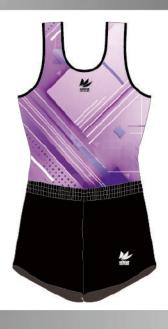

FANTASY

ファンタジー

幻想的で遊び心あふれるデザイン。 それぞれの選手が、それぞれの立場で、 とにかく全力で競技会を楽しめるようにと 願いを込めて作成しています。

生地:ベルベット