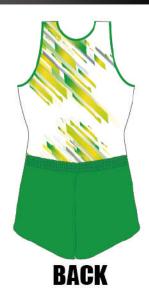

演技できますようにと 願いを込めて作成しました。

クリア









¥10,900 (税込¥11,990)







VICTOR

¥10,900(稅込¥11,990)

ヴィクター

勝利、強さを意味しています。 ドット柄と奥行きのあるデザイン









生地:トリコット

¥12, 200 (稅込¥13, 420)









HEXAGON

ヘキサゴン

幾何学的なラインで ボディラインが男性らしい力強さを 演出するデザイン。 黒でサイドと肩周りを引き締める事で、 周囲には鮮明なイメージを与える事ができます。











シンブルかつ 存在感が出るように炎の柄を使用し、 スタイリッシュなデザインのユニフォーム。

生地:トリコット

シャイニング

幻想的で、光の輝きが 魅力的なデザインのユニフォーム。













# FIGHTER

¥10,900 (稅込¥11,990)

### ファイター

選手の闘志をグラデーションで、 また練習により磨かれた技術を 鋭いオブジェクトで表現。 サイドのカラーをグレーにして 印象を抑えることで 遠目から見たときに体形に メリハリの出るデザイン。









生地:トリコット

¥7,900(稅込¥8,690)



### ライナー

シンフルなデザインですか、 本体とサイドバーツの間に パイピングで差し色を挟むことにより 色味にアクセントができ、 上品な仕上がりとなるユニフォーム









# ¥12,200 (稅込¥13,420)









生地:トリコット

ブライス

シンプルな中にインクのような模様が 印象的なデザイン。









エイム

狙うという意味で、 斜めの線をスタイリッシュに デザインしたユニフォーム。









生地:トリコット

¥10,900 (税込¥11,990)









フラフィー

シンプルながら 独特のタッチの柄で構成されているため 独特のタッテの例で構成されているため 会場でオリジナリティを 感じさせることができるデザイン。 ボディのカラーをモノクロに抑えることで 大人っぽいモダンな印象となるユニフォーム。

ステラ









生地:トリコット

¥15,500(稅込¥17,050)











ファントム

シックな色味と幻影のようなデザインが 特徴のユニフォームです。

生地:ベルベット

# SIZE

| サイズ<br>(cm) | JXS     | JS      | JM      | JL      | SS      | S       | М       | L       | LL      | 3L      |
|-------------|---------|---------|---------|---------|---------|---------|---------|---------|---------|---------|
| 身長※         | 108~118 | 118~126 | 126~133 | 133~140 | 140~146 | 146~153 | 153~160 | 160~168 | 165~175 | 170~179 |
| 胸囲          | 55~63   | 65~71   | 71~77   | 77~83   | 81~87   | 85~91   | 89~95   | 93~99   | 97~103  | 101~106 |
|             | 45~50   | 55~61   | 77~83   | 63~69   | 67~