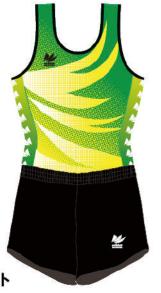

# KARMA

カルマ

どんな開業にも動じない強さを表現。 Karma (カルマ)は『宿命』を意味し、 大きな目標・夢・野望に向かって 真っ直ぐと突き進むようにと願いを込めました。

ヒート

¥12, 200 (税込¥13, 420)

石のように硬い信念が 集まりあっている容姿を 表現しました。