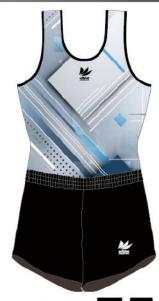

# **VISION**

¥10,900(稅込¥11,990)

ヴィジョン

切り裂くようなラインが特徴的な、重厚感溢れるデザイン。 幾何学的なモチーフと相対的な色使いで、 今までに無い斬新かつ個性的な風格を実現しました。

WILD ワイルド

生地:トリコット

VISION 着用

FLASHY