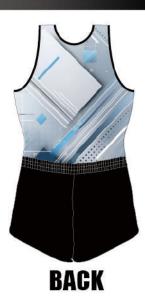

# **VISION**

¥10,900(稅込¥11,990)

ヴィジョン

切り裂くようなラインが特徴的な、重厚感溢れるデザイン。 幾何学的なモチーフと相対的な色使いで、 今までに無い斬新かつ個性的な風格を実現しました。

WILD ワイルド

生地:トリコット

VISION 着用

FLASHY