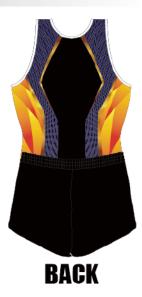

# INSPIRE インスパイア

## ¥12,500(稅込¥13,750)

ユニフォームのデザインに新しい風が吹く! インスパイアとは感化する。啓発する。鼓舞する。 奮い立たせる。ひらめきや刺激を与える。という意味。 選手が観客を奮い立たせるような演技ができるようにと願いを込めて。 斬新でインパクトのあるデザインにしました。

PULTO 着用