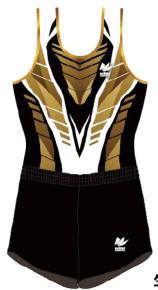

# KARMA

カルマ

どんな開業にも動じない強さを表現。 Karma (カルマ)は『宿命』を意味し、 大きな目標・夢・野望に向かって 真っ直ぐと突き進むようにと願いを込めました。

ヒート

¥12, 200 (税込¥13, 420)

石のように硬い信念が 集まりあっている容姿を 表現しました。