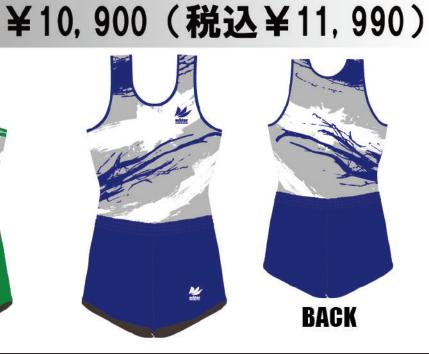

## ¥10,900(稅込¥11,990)

生地:トリコット

PALM

¥12,200(稅込¥13,420)

パルム

演技の躍動感や燃え上がる気合を 表現しました。

生地:トリコット

¥15,500(稅込¥17,050)