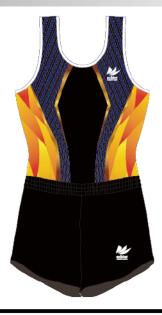

生地:トリコット









PALM

¥12,200(稅込¥13,420)

パルム

演技の躍動感や燃え上がる気合を 表現しました。









生地:トリコット

¥15,500(稅込¥17,050)









FANTASY

ファンタジー

幻想的で遊び心あふれるデザイン。 それぞれの選手が、それぞれの立場で、 とにかく全力で競技会を楽しめるようにと 願いを込めて作成しています。

生地:ベルベット

# MIRAGE

¥10,900(稅込¥11,990)

ミラージュ

蜃気楼のように美しく
シンプルにデザインされたユニフォーム。
 飛何学模様が組み合わさって
おしゃれな雰囲気となっています。







KARMA 着用

生地:トリコット

## ¥10,900(税込¥11,990)









# KARMA

カルマ

どんな開業にも動じない強さを表現。 Karma (カルマ)は『宿命』を意味し、 大きな目標・夢・野望に向かって 真っ直ぐと突き進むようにと願いを込めました。

ヒート









¥12, 200 (税込¥13, 420)









石のように硬い信念が 集まりあっている容姿を 表現しました。

## ¥12,200(稅込¥13,420)





タイリッシュかつクールなデザイン。 ボディラインを強調することで、 よりスポーティーな雰囲気を演出。

生地:トリコット

¥11,100(稅込¥12,210)















### テンペスト

この勢いはだれにも止められない! そんな素晴らしい演技ができるようにと願い、 敵しく突き進む様子をデザインに落とし込みました。

生地:トリコット

¥10,900(稅込¥11,990)

ポセイドン









MAJESTY

¥13,500(稅込¥14,850)

MAJESTY 着用

### マジェスティ







¥10,900(税込¥11,990)







生地:トリコット

試合に至るまでの様々な想いを 霧がかったデザインで表現しました。



# INSPIRE インスパイア

## ¥12,500(稅込¥13,750)

ユニフォームのデザインに新しい風が吹く! インスパイアとは感化する。啓発する。鼓舞する。 奮い立たせる。ひらめきや刺激を与える。という意味。 選手が観客を奮い立たせるような演技ができるようにと願いを込めて。 斬新でインパクトのあるデザインにしました。



PULTO 着用

### プルート

斯新でスタイリッシュなファイアモチーフにより、 心の奥底の『闘志』をイメージ。 色の濃淡を巧みに使い分けることで、 立体感のあるデザインに仕上げました。







POLYGON

¥9,200(稅込¥10,120)

### ポリゴン

サイドバーツの昇華のみのデザイン。 色の変更でオリジナル感も出せて、 コストカットも可能です。











**CLOISONNE** 

¥10,900 (稅込¥11,990)

七宝柄(クロワゾネ)が デザインされたユニフォーム。 交差された線と組み合わさって おしゃれな雰囲気となっています。









¥10,900(稅込¥11,990)











# **VISION**

¥10,900(稅込¥11,990)

ヴィジョン

切り裂くようなラインが特徴的な、重厚感溢れるデザイン。 幾何学的なモチーフと相対的な色使いで、 今までに無い斬新かつ個性的な風格を実現しました。







WILD ワイルド









生地:トリコット



VISION