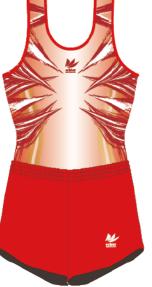

新でインパクトのあるデザインにしました。



PULTO 着用

### プルート

斯新でスタイリッシュなファイアモチーフにより、 心の奥底の『闘志』をイメージ。 色の濃淡を巧みに使い分けることで、 立体感のあるデザインに仕上げました。







POLYGON

¥9,200(稅込¥10,120)

### ポリゴン

サイドバーツの昇華のみのデザイン。 色の変更でオリジナル感も出せて、 コストカットも可能です。











**CLOISONNE** 

¥10,900 (稅込¥11,990)

七宝柄(クロワゾネ)が デザインされたユニフォーム。 交差された線と組み合わさって おしゃれな雰囲気となっています。









¥10,900(稅込¥11,990)











# **VISION**

¥10,900(稅込¥11,990)

ヴィジョン

切り裂くようなラインが特徴的な、重厚感溢れるデザイン。 幾何学的なモチーフと相対的な色使いで、 今までに無い斬新かつ個性的な風格を実現しました。







WILD ワイルド









生地:トリコット



VISION 着用

FLASHY

¥12,200 (稅込¥13,420)

### フラッシー

明るい、賑やかなイメージで デザインされたユニフォーム。 試合も思い切って楽しく 演技できますようにと 願いを込めて作成しました。









生地:トリコット

¥10,900(稅込¥11,990)









# STRIPE

ストライプ

シンプルな中にカッコ良さのある ストライブ模様が特徴のユニフォーム。 着る人を選ばないデザインになっております。

HOLD

¥10,900(稅込¥11,990)



内側から湧き出す力を 表現しました。。











生地:トリコット

## ¥12,200(稅込¥13,420)







エタニティ

明らい、版やかなイメーシで、 デザインされたユニフォーム。 試合も思い切って楽しく 演技できますようにと 願いを込めて作成しました。

クリア









¥10,900 (税込¥11,990)







VICTOR

¥10,900(稅込¥11,990)

ヴィクター

勝利、強さを意味しています。 ドット柄と奥行きのあるデザイン









生地:トリコット

¥12, 200 (稅込¥13, 420)









HEXAGON

ヘキサゴン

幾何学的なラインで ボディラインが男性らしい力強さを 演出するデザイン。 黒でサイドと肩周りを引き締める事で、 周囲には鮮明なイメージを与える事ができます。











シンブルかつ 存在感が出るように炎の柄を使用し、 スタイリッシュなデザインのユニフォーム。

生地:トリコット

シャイニング

幻想的で、光の輝きが 魅力的なデザインのユニフォーム。













# FIGHTER

¥10,900 (稅込¥11,990)

### ファイター

選手の闘志をグラデーションで、 また練習により磨かれた技術を 鋭いオブジェクトで表現。 サイドのカラーをグレーにして 印象を抑えることで 遠目から見たときに体形に メリハリの出るデザイン。









生地:トリコット

¥7,900(稅込¥8,690)



### ライナー

シンフルなデザインですか、 本体とサイドバーツの間に パイピングで差し色を挟むことにより 色味にアクセントができ、 上品な仕上がりとなるユニフォーム









# ¥12,200 (稅込¥13,420)









生地:トリコ