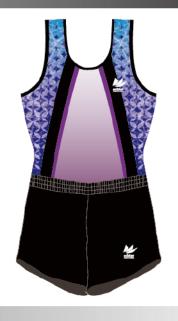

### テンペスト

この勢いはだれにも止められない! そんな素晴らしい演技ができるようにと願い、 敵しく突き進む様子をデザインに落とし込みました。

生地:トリコット

¥10,900(稅込¥11,990)

ポセイドン

MAJESTY

¥13,500(稅込¥14,850)

MAJESTY 着用