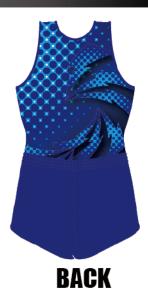

FANTASY

ファンタジー

幻想的で遊び心あふれるデザイン。 それぞれの選手が、それぞれの立場で、 とにかく全力で競技会を楽しめるようにと 願いを込めて作成しています。

生地:ベルベット