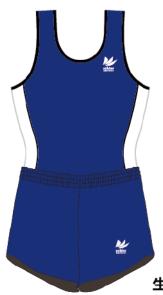

# MIRAGE

¥10,900(稅込¥11,990)

ミラージュ

蜃気楼のように美しく
シンプルにデザインされたユニフォーム。
 飛何学模様が組み合わさって
おしゃれな雰囲気となっています。

KARMA 着用

生地:トリコット