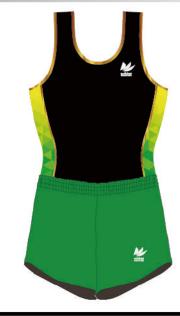

### テンペスト

この勢いはだれにも止められない! そんな素晴らしい演技ができるようにと願い、 敵しく突き進む様子をデザインに落とし込みました。

生地:トリコット

¥10,900(稅込¥11,990)

ポセイドン

MAJESTY

¥13,500(稅込¥14,850)

MAJESTY 着用

### マジェスティ

¥10,900(税込¥11,990)

生地:トリコット

試合に至るまでの様々な想いを 霧がかったデザインで表現しました。