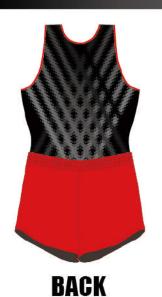

¥10,900 (税込¥11,990)







VICTOR

¥10,900(稅込¥11,990)

ヴィクター

勝利、強さを意味しています。 ドット柄と奥行きのあるデザイン









生地:トリコット

¥12, 200 (稅込¥13, 420)









HEXAGON

ヘキサゴン

幾何学的なラインで ボディラインが男性らしい力強さを 演出するデザイン。 黒でサイドと肩周りを引き締める事で、 周囲には鮮明なイメージを与える事ができます。











シンブルかつ 存在感が出るように炎の柄を使用し、 スタイリッシュなデザインのユニフォーム。

生地:トリコット

シャイニング

幻想的で、光の輝きが 魅力的なデザインのユニフォーム。













# FIGHTER

¥10,900 (稅込¥11,990)

### ファイター

選手の闘志をグラデーションで、 また練習により磨かれた技術を 鋭いオブジェクトで表現。 サイドのカラーをグレーにして 印象を抑えることで 遠目から見たときに体形に メリハリの出るデザイン。









生地:トリコット

¥7,900(稅込¥8,690)



### ライナー

シンフルなデザインですか、 本体とサイドバーツの間に パイピングで差し色を挟むことにより 色味にアクセントができ、 上品な仕上がりとなるユニフォーム









# ¥12,200 (稅込¥13,420)









生地:トリコット

ブライス

シンプルな中にインクのような模様が 印象的なデザイン。









エイム

狙うという意味で、 斜めの線をスタイリッシュに デザインしたユニフォーム。









生地:トリコット

¥10,900 (税込¥11,990)









フラフィー

シンプルながら 独特のタッチの柄で構成されているため 独特のタッテの例で構成されているため 会場でオリジナリティを 感じさせることができるデザイン。 ボディのカラーをモノクロに抑えることで 大人っぽいモダンな印象となるユニフォーム。

ステラ









生地:トリコット

¥15,500(稅込¥17,050)











ファントム

シックな色味と幻影のようなデザインが 特徴のユニフォームです。

生地:ベルベット

# SIZE

| サイズ<br>(cm) | JXS     | JS      | JM      | JL      | SS      | S       | М       | L       | LL      | 3L      |
|-------------|---------|---------|---------|---------|---------|---------|---------|---------|---------|---------|
| 身長※         | 108~118 | 118~126 | 126~133 | 133~140 | 140~146 | 146~153 | 153~160 | 160~168 | 165~175 | 170~179 |
| 胸囲          | 55~63   | 65~71   | 71~77   | 77~83   | 81~87   | 85~91   | 89~95   | 93~99   | 97~103  | 101~106 |
|             | 45~50   | 55~61   | 77~83   | 63~69   | 67~73   | 71~77   | 75~81   | 79~85