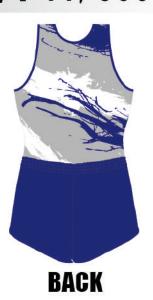

## ¥10,900(稅込¥11,990)

生地:トリコット

PALM

¥12,200(稅込¥13,420)

パルム

演技の躍動感や燃え上がる気合を 表現しました。

生地:トリコット

¥15,500(稅込¥17,050)