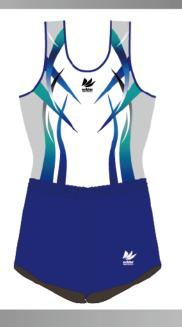

FANTASY

ファンタジー

幻想的で遊び心あふれるデザイン。 それぞれの選手が、それぞれの立場で、 とにかく全力で競技会を楽しめるようにと 願いを込めて作成しています。

生地:ベルベット