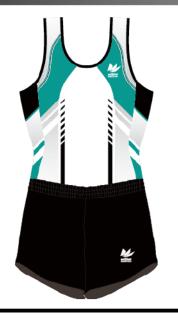

勝利、強さを意味しています。 ドット柄と奥行きのあるデザイン

生地:トリコット

¥12, 200 (稅込¥13, 420)

HEXAGON

ヘキサゴン

幾何学的なラインで ボディラインが男性らしい力強さを 演出するデザイン。 黒でサイドと肩周りを引き締める事で、 周囲には鮮明なイメージを与える事ができます。

シンブルかつ 存在感が出るように炎の柄を使用し、 スタイリッシュなデザインのユニフォーム。

生地:トリコット