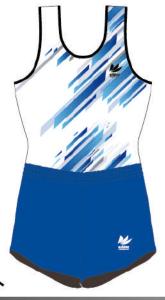

## ¥10,900(稅込¥11,990)

生地:トリコット

PALM

¥12,200(稅込¥13,420)

パルム

演技の躍動感や燃え上がる気合を 表現しました。

生地:トリコット

¥15,500(稅込¥17,050)