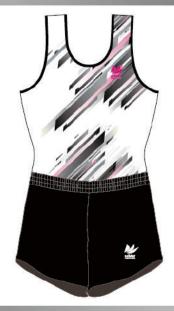

て楽しく 演技できますようにと 願いを込めて作成しました。

クリア









¥10,900 (税込¥11,990)







VICTOR

¥10,900(稅込¥11,990)

ヴィクター

勝利、強さを意味しています。 ドット柄と奥行きのあるデザイン









生地:トリコット

¥12, 200 (稅込¥13, 420)









HEXAGON

ヘキサゴン

幾何学的なラインで ボディラインが男性らしい力強さを 演出するデザイン。 黒でサイドと肩周りを引き締める事で、 周囲には鮮明なイメージを与える事ができます。











シンブルかつ 存在感が出るように炎の柄を使用し、 スタイリッシュなデザインのユニフォーム。

生地:トリコット

シャイニング

幻想的で、光の輝きが 魅力的なデザインのユニフォーム。













# FIGHTER

¥10,900 (稅込¥11,990)

### ファイター

選手の闘志をグラデーションで、 また練習により磨かれた技術を 鋭いオブジェクトで表現。 サイドのカラーをグレーにして 印象を抑えることで 遠目から見たときに体形に メリハリの出るデザイン。









生地:トリコット

¥7,900(稅込¥8,690)



### ライナー

シンフルなデザインですか、 本体とサイドバーツの間に パイピングで差し色を挟むことにより 色味にアクセントができ、 上品な仕上がりとなるユニフォーム









# ¥12,200 (稅込¥13,420)









生地:トリコット

ブライス

シンプルな中にインクのような模様が 印象的なデザイン。









エイム

狙うという意味で、 斜めの線をスタイリッシュに デザインしたユニフォーム。









生地:トリコット

¥10,900 (税込¥11,990)









フラフィー

シンプルながら 独特のタッチの柄で構成されているため 独特のタッテの例で構成されているため 会場でオリジナリティを 感じさせることができるデザイン。 ボディのカラーをモノクロに抑えることで 大人っぽいモダンな印象となるユニフォーム。

ステラ









生地:トリコット

¥15,500(稅込¥17,050)











ファントム

シックな色味と幻影のようなデザインが 特徴のユニフォームです。

生地:ベルベット

# SIZE

| サイズ<br>(cm) | JXS     | JS      | JM      | JL      | SS      | S       | М       | L       | LL      | 3L      |
|-------------|---------|---------|---------|---------|---------|---------|---------|---------|---------|---------|
| 身長※         | 108~118 | 118~126 | 126~133 | 133~140 | 140~146 | 146~153 | 153~160 | 160~168 | 165~175 | 170~179 |
| 胸囲          | 55~63   | 65~71   | 71~77   | 77~83   | 81~87   | 85~91   | 89~95   | 93~99   | 97~103  | 101~106 |
|             | 45~50   | 55~61   | 77~83   | 63~69   |