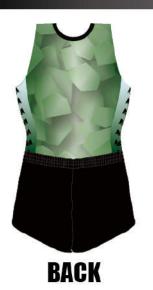

FANTASY

ファンタジー

幻想的で遊び心あふれるデザイン。 それぞれの選手が、それぞれの立場で、 とにかく全力で競技会を楽しめるようにと 願いを込めて作成しています。

生地:ベルベット