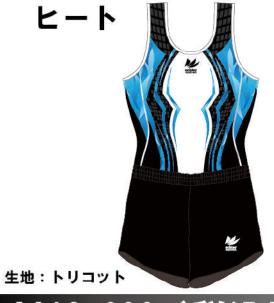

# KARMA

カルマ

どんな開業にも動じない強さを表現。 Karma (カルマ)は『宿命』を意味し、 大きな目標・夢・野望に向かって 真っ直ぐと突き進むようにと願いを込めました。

ヒート

¥12, 200 (税込¥13, 420)

石のように硬い信念が 集まりあっている容姿を 表現しました。