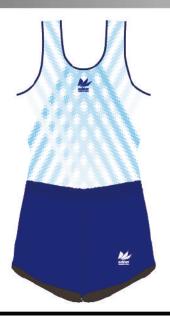

FANTASY

ファンタジー

幻想的で遊び心あふれるデザイン。 それぞれの選手が、それぞれの立場で、 とにかく全力で競技会を楽しめるようにと 願いを込めて作成しています。

生地:ベルベット