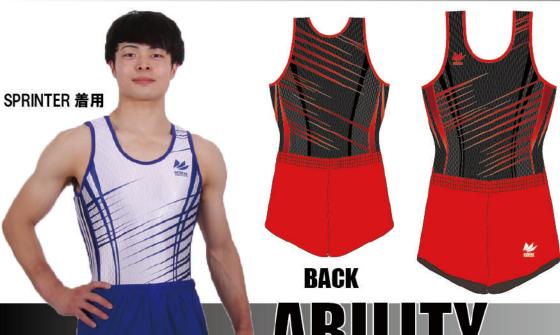

## ¥12,200(稅込¥13,420)

タイリッシュかつクールなデザイン。 ボディラインを強調することで、 よりスポーティーな雰囲気を演出。

生地:トリコット

¥11,100(稅込¥12,210)