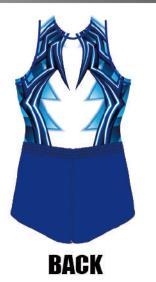

# MIRAGE

¥10,900(稅込¥11,990)

ミラージュ

蜃気楼のように美しく
シンプルにデザインされたユニフォーム。
 飛何学模様が組み合わさって
おしゃれな雰囲気となっています。

KARMA 着用

生地:トリコット

## ¥10,900(税込¥11,990)