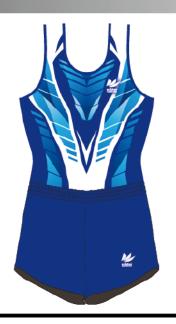

# **VISION**

¥10,900(稅込¥11,990)

ヴィジョン

切り裂くようなラインが特徴的な、重厚感溢れるデザイン。 幾何学的なモチーフと相対的な色使いで、 今までに無い斬新かつ個性的な風格を実現しました。

WILD ワイルド

生地:トリコット

VISION 着用

FLASHY