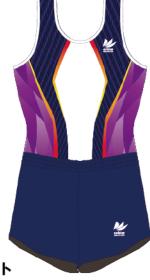

# INSPIRE インスパイア

## ¥12,500(稅込¥13,750)

ユニフォームのデザインに新しい風が吹く! インスパイアとは感化する。啓発する。鼓舞する。 奮い立たせる。ひらめきや刺激を与える。という意味。 選手が観客を奮い立たせるような演技ができるようにと願いを込めて。 斬新でインパクトのあるデザインにしました。

PULTO 着用