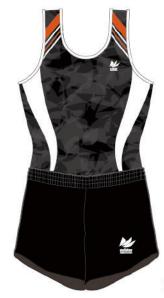

生地:トリコット

¥15,500(稅込¥17,050)









FANTASY

ファンタジー

幻想的で遊び心あふれるデザイン。 それぞれの選手が、それぞれの立場で、 とにかく全力で競技会を楽しめるようにと 願いを込めて作成しています。

生地:ベルベット

# MIRAGE

¥10,900(稅込¥11,990)

ミラージュ

蜃気楼のように美しく
シンプルにデザインされたユニフォーム。
 飛何学模様が組み合わさって
おしゃれな雰囲気となっています。







KARMA 着用

生地:トリコット

## ¥10,900(税込¥11,990)









# KARMA

カルマ

どんな開業にも動じない強さを表現。 Karma (カルマ)は『宿命』を意味し、 大きな目標・夢・野望に向かって 真っ直ぐと突き進むようにと願いを込めました。

ヒート









¥12, 200 (税込¥13, 420)









石のように硬い信念が 集まりあっている容姿を 表現しました。

## ¥12,200(稅込¥13,420)





タイリッシュかつクールなデザイン。 ボディラインを強調することで、 よりスポーティーな雰囲気を演出。

生地:トリコット

¥11,100(稅込¥12,210)















### テンペスト

この勢いはだれにも止められない! そんな素晴らしい演技ができるようにと願い、 敵しく突き進む様子をデザインに落とし込みました。

生地:トリコット

¥10,900(稅込¥11,990)

ポセイドン









MAJESTY

¥13,500(稅込¥14,850)

MAJESTY 着用

### マジェスティ







¥10,900(税込¥11,990)







生地:トリコット

試合に至るまでの様々な想いを 霧がかったデザインで表現しました。



# INSPIRE インスパイア

## ¥12,500(稅込¥13,750)

ユニフォームのデザインに新しい風が吹く! インスパイアとは感化する。啓発する。鼓舞する。 奮い立たせる。ひらめきや刺激を与える。という意味。 選手が観客を奮い立たせるような演技ができるようにと願いを込めて。 斬新でインパクトのあるデザインにしました。



PULTO 着用

### プルート

斯新でスタイリッシュなファイアモチーフにより、 心の奥底の『闘志』をイメージ。 色の濃淡を巧みに使い分けることで、 立体感のあるデザインに仕上げました。







POLYGON

¥9,200(稅込¥10,120)

### ポリゴン

サイドバーツの昇華のみのデザイン。 色の変更でオリジナル感も出せて、 コストカットも可能です。











**CLOISONNE** 

¥10,900 (稅込¥11,990)

七宝柄(クロワゾネ)が デザインされたユニフォーム。 交差された線と組み合わさって おしゃれな雰囲気となっています。









¥10,900(稅込¥11,990)











# **VISION**

¥10,900(稅込¥11,990)

ヴィジョン

切り裂くようなラインが特徴的な、重厚感溢れるデザイン。 幾何学的なモチーフと相対的な色使いで、 今までに無い斬新かつ個性的な風格を実現しました。







WILD ワイルド









生地:トリコット



VISION 着用

FLASHY

¥12,200 (稅込¥13,420)

### フラッシー

明るい、賑やかなイメージで デザインされたユニフォーム。 試合も思い切って楽しく 演技