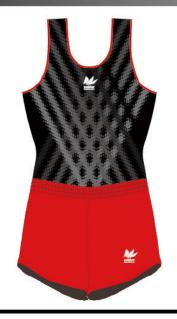

# KARMA

カルマ

どんな開業にも動じない強さを表現。 Karma (カルマ)は『宿命』を意味し、 大きな目標・夢・野望に向かって 真っ直ぐと突き進むようにと願いを込めました。

ヒート

¥12, 200 (税込¥13, 420)

石のように硬い信念が 集まりあっている容姿を 表現しました。