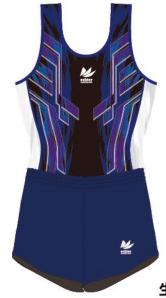

# KARMA

カルマ

どんな開業にも動じない強さを表現。 Karma (カルマ)は『宿命』を意味し、 大きな目標・夢・野望に向かって 真っ直ぐと突き進むようにと願いを込めました。

ヒート

¥12, 200 (税込¥13, 420)

石のように硬い信念が 集まりあっている容姿を 表現しました。