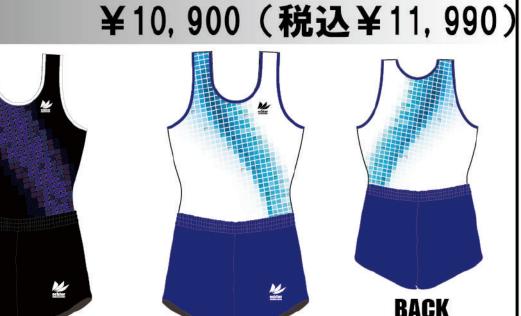

## ¥10,900(稅込¥11,990)

生地:トリコット

PALM

¥12,200(稅込¥13,420)

パルム

演技の躍動感や燃え上がる気合を 表現しました。

生地:トリコット

¥15,500(稅込¥17,050)