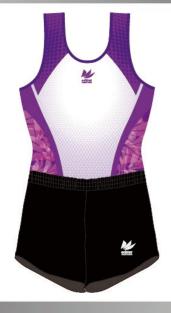

FANTASY

ファンタジー

幻想的で遊び心あふれるデザイン。 それぞれの選手が、それぞれの立場で、 とにかく全力で競技会を楽しめるようにと 願いを込めて作成しています。

生地:ベルベット