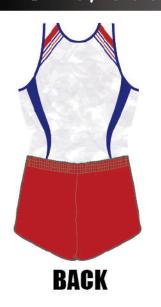

た。









生地:トリコット

¥15,500(稅込¥17,050)









FANTASY

ファンタジー

幻想的で遊び心あふれるデザイン。 それぞれの選手が、それぞれの立場で、 とにかく全力で競技会を楽しめるようにと 願いを込めて作成しています。

生地:ベルベット

# MIRAGE

¥10,900(稅込¥11,990)

ミラージュ

蜃気楼のように美しく
シンプルにデザインされたユニフォーム。
 飛何学模様が組み合わさって
おしゃれな雰囲気となっています。







KARMA 着用

生地:トリコット

## ¥10,900(税込¥11,990)









# KARMA

カルマ

どんな開業にも動じない強さを表現。 Karma (カルマ)は『宿命』を意味し、 大きな目標・夢・野望に向かって 真っ直ぐと突き進むようにと願いを込めました。

ヒート









¥12, 200 (税込¥13, 420)









石のように硬い信念が 集まりあっている容姿を 表現しました。

## ¥12,200(稅込¥13,420)





タイリッシュかつクールなデザイン。 ボディラインを強調することで、 よりスポーティーな雰囲気を演出。

生地:トリコット

¥11,100(稅込¥12,210)















### テンペスト

この勢いはだれにも止められない! そんな素晴らしい演技ができるようにと願い、 敵しく突き進む様子をデザインに落とし込みました。

生地:トリコット

¥10,900(稅込¥11,990)

ポセイドン









MAJESTY

¥13,500(稅込¥14,850)

MAJESTY 着用

### マジェスティ







¥10,900(税込¥11,990)







生地:トリコット

試合に至るまでの様々な想いを 霧がかったデザインで表現しました。



# INSPIRE インスパイア

## ¥12,500(稅込¥13,750)

ユニフォームのデザインに新しい風が吹く! インスパイアとは感化する。啓発する。鼓舞する。 奮い立たせる。ひらめきや刺激を与える。という意味。 選手が観客を奮い立たせるような演技ができるようにと願いを込めて。 斬新でインパクトのあるデザインにしました。



PULTO 着用

### プルート

斯新でスタイリッシュなファイアモチーフにより、 心の奥底の『闘志』をイメージ。 色の濃淡を巧みに使い分けることで、 立体感のあるデザインに仕上げました。







POLYGON

¥9,200(稅込¥10,120)

### ポリゴン

サイドバーツの昇華のみのデザイン。 色の変更でオリジナル感も出せて、 コストカットも可能です。











**CLOISONNE** 

¥10,900 (稅込¥11,990)

七宝柄(クロワゾネ)が デザインされたユニフォーム。 交差された線と組み合わさって おしゃれな雰囲気となっています。









¥10,900(稅込¥11,990)











# **VISION**

¥10,900(稅込¥11,990)

ヴィジョン

切り裂くようなラインが特徴的な、重厚感溢れるデザイン。 幾何学的なモチーフと相対的な色使いで、 今までに無い斬新かつ個性的な風格を実現しました。







WILD ワイルド









生地:トリコット



VISION 着用

FLASHY

¥12,200 (稅込¥13,420)

### フラッシー

明るい、賑やかなイメージで デザインされたユニフォーム。 試合も思い切って楽し