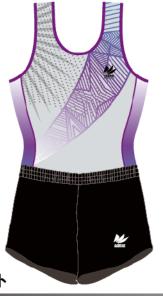

FANTASY

ファンタジー

幻想的で遊び心あふれるデザイン。 それぞれの選手が、それぞれの立場で、 とにかく全力で競技会を楽しめるようにと 願いを込めて作成しています。

生地:ベルベット