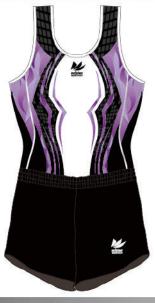

For competition





生地:トリコット

## ¥10,900(稅込¥11,990)





























生地:トリコット









PALM

¥12,200(稅込¥13,420)

パルム

演技の躍動感や燃え上がる気合を 表現しました。









生地:トリコット

¥15,500(稅込¥17,050)









FANTASY

ファンタジー

幻想的で遊び心あふれるデザイン。 それぞれの選手が、それぞれの立場で、 とにかく全力で競技会を楽しめるようにと 願いを込めて作成しています。

生地:ベルベット

# MIRAGE

¥10,900(稅込¥11,990)

ミラージュ

蜃気楼のように美しく
シンプルにデザインされたユニフォーム。
 飛何学模様が組み合わさって
おしゃれな雰囲気となっています。







KARMA 着用

生地:トリコット

## ¥10,900(税込¥11,990)









# KARMA

カルマ

どんな開業にも動じない強さを表現。 Karma (カルマ)は『宿命』を意味し、 大きな目標・夢・野望に向かって 真っ直ぐと突き進むようにと願いを込めました。

ヒート









¥12, 200 (税込¥13, 420)









石のように硬い信念が 集まりあっている容姿を 表現しました。

## ¥12,200(稅込¥13,420)





タイリッシュかつクールなデザイン。 ボディラインを強調することで、 よりスポーティーな雰囲気を演出。

生地:トリコット

¥11,100(稅込¥12,210)















### テンペスト

この勢いはだれにも止められない! そんな素晴らしい演技ができるようにと願い、 敵しく突き進む様子をデザインに落とし込みました。

生地:トリコット

¥10,900(稅込¥11,990)

ポセイドン









MAJESTY

¥13,500(稅込¥14,850)

MAJESTY 着用

### マジェスティ







¥10,900(税込¥11,990)







生地:トリコット

試合に至るまでの様々な想いを 霧がかったデザインで表現しました。



# INSPIRE インスパイア

## ¥12,500(稅込¥13,750)

ユニフォームのデザインに新しい風が吹く! インスパイアとは感化する。啓発する。鼓舞する。 奮い立たせる。ひらめきや刺激を与える。という意味。 選手が観客を奮い立たせるような演技ができるようにと願いを込めて。 斬新でインパクトのあるデザインにしました。



PULTO 着用

### プルート

斯新でスタイリッシュなファイアモチーフにより、 心の奥底の『闘志』をイメージ。 色の濃淡を巧みに使い分けることで、 立体感のあるデザインに仕上げました。







POLYGON

¥9,200(稅込¥10,120)

### ポリゴン

サイドバーツの昇華のみのデザイン。 色の変更でオリジナル感も出せて、 コストカットも可能