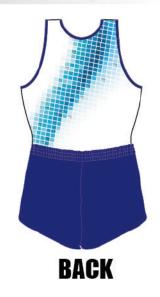

# MIRAGE

¥10,900(稅込¥11,990)

ミラージュ

蜃気楼のように美しく
シンプルにデザインされたユニフォーム。
 飛何学模様が組み合わさって
おしゃれな雰囲気となっています。

KARMA 着用

生地:トリコット