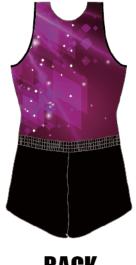

FANTASY

ファンタジー

幻想的で遊び心あふれるデザイン。 それぞれの選手が、それぞれの立場で、 とにかく全力で競技会を楽しめるようにと 願いを込めて作成しています。

生地:ベルベット