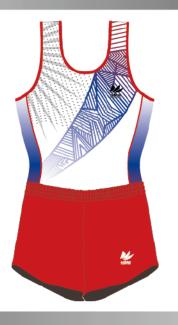

### テンペスト

この勢いはだれにも止められない! そんな素晴らしい演技ができるようにと願い、 敵しく突き進む様子をデザインに落とし込みました。

生地:トリコット

¥10,900(稅込¥11,990)

ポセイドン

MAJESTY

¥13,500(稅込¥14,850)

MAJESTY 着用