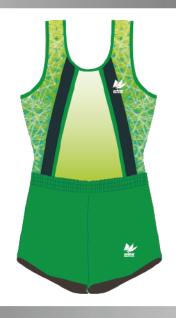

# KARMA

カルマ

どんな開業にも動じない強さを表現。 Karma (カルマ)は『宿命』を意味し、 大きな目標・夢・野望に向かって 真っ直ぐと突き進むようにと願いを込めました。

ヒート

¥12, 200 (税込¥13, 420)

石のように硬い信念が 集まりあっている容姿を 表現しました。