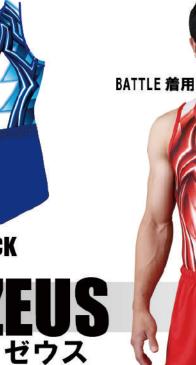

# MIRAGE

¥10,900(稅込¥11,990)

ミラージュ

蜃気楼のように美しく
シンプルにデザインされたユニフォーム。
 飛何学模様が組み合わさって
おしゃれな雰囲気となっています。

KARMA 着用

生地:トリコット

## ¥10,900(税込¥11,990)