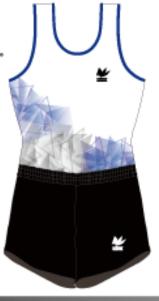

# INSPIRE インスパイア

## ¥12,500(稅込¥13,750)

ユニフォームのデザインに新しい風が吹く! インスパイアとは感化する。啓発する。鼓舞する。 奮い立たせる。ひらめきや刺激を与える。という意味。 選手が観客を奮い立たせるような演技ができるようにと願いを込めて。 斬新でインパクトのあるデザインにしました。

PULTO 着用