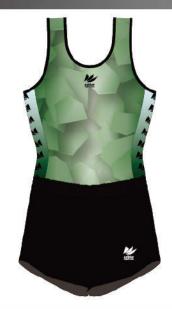

FANTASY

ファンタジー

幻想的で遊び心あふれるデザイン。 それぞれの選手が、それぞれの立場で、 とにかく全力で競技会を楽しめるようにと 願いを込めて作成しています。

生地:ベルベット