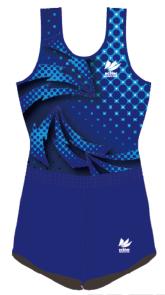

FANTASY

ファンタジー

幻想的で遊び心あふれるデザイン。 それぞれの選手が、それぞれの立場で、 とにかく全力で競技会を楽しめるようにと 願いを込めて作成しています。

生地:ベルベット