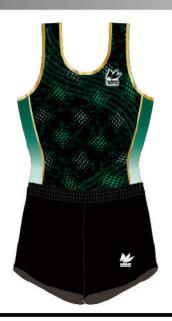

# KARMA

カルマ

どんな開業にも動じない強さを表現。 Karma (カルマ)は『宿命』を意味し、 大きな目標・夢・野望に向かって 真っ直ぐと突き進むようにと願いを込めました。

ヒート

¥12, 200 (税込¥13, 420)

石のように硬い信念が 集まりあっている容姿を 表現しました。