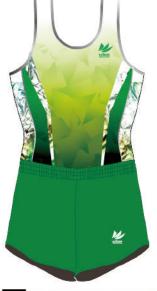

FANTASY

ファンタジー

幻想的で遊び心あふれるデザイン。 それぞれの選手が、それぞれの立場で、 とにかく全力で競技会を楽しめるようにと 願いを込めて作成しています。

生地:ベルベット