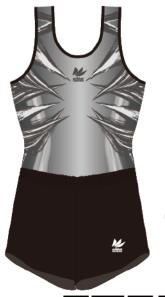

# KARMA

カルマ

どんな開業にも動じない強さを表現。 Karma (カルマ)は『宿命』を意味し、 大きな目標・夢・野望に向かって 真っ直ぐと突き進むようにと願いを込めました。

ヒート

¥12, 200 (税込¥13, 420)

石のように硬い信念が 集まりあっている容姿を 表現しました。