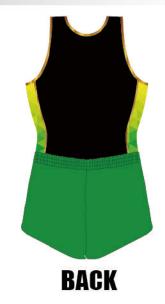

### テンペスト

この勢いはだれにも止められない! そんな素晴らしい演技ができるようにと願い、 敵しく突き進む様子をデザインに落とし込みました。

生地:トリコット

¥10,900(稅込¥11,990)

ポセイドン

MAJESTY

¥13,500(稅込¥14,850)

MAJESTY 着用

### マジェスティ

¥10,900(税込¥11,990)

生地:トリコット

試合に至るまでの様々な想いを 霧がかったデザインで表現しました。