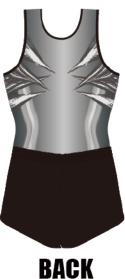

# KARMA

カルマ

どんな開業にも動じない強さを表現。 Karma (カルマ)は『宿命』を意味し、 大きな目標・夢・野望に向かって 真っ直ぐと突き進むようにと願いを込めました。

ヒート

¥12, 200 (税込¥13, 420)

石のように硬い信念が 集まりあっている容姿を 表現しました。