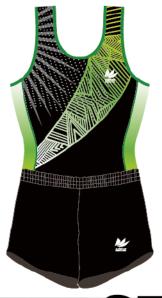

FANTASY

ファンタジー

幻想的で遊び心あふれるデザイン。 それぞれの選手が、それぞれの立場で、 とにかく全力で競技会を楽しめるようにと 願いを込めて作成しています。

生地:ベルベット