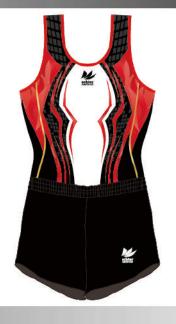

For competition





生地:トリコット

## ¥10,900(稅込¥11,990)





























生地:トリコット









PALM

¥12,200(稅込¥13,420)

パルム

演技の躍動感や燃え上がる気合を 表現しました。









生地:トリコット

¥15,500(稅込¥17,050)









FANTASY

ファンタジー

幻想的で遊び心あふれるデザイン。 それぞれの選手が、それぞれの立場で、 とにかく全力で競技会を楽しめるようにと 願いを込めて作成しています。

生地:ベルベット

# MIRAGE

¥10,900(稅込¥11,990)

ミラージュ

蜃気楼のように美しく
シンプルにデザインされたユニフォーム。
 飛何学模様が組み合わさって
おしゃれな雰囲気となっています。







KARMA 着用

生地:トリコット

## ¥10,900(税込¥11,990)









# KARMA

カルマ

どんな開業にも動じない強さを表現。 Karma (カルマ)は『宿命』を意味し、 大きな目標・夢・野望に向かって 真っ直ぐと突き進むようにと願いを込めました。

ヒート









¥12, 200 (税込¥13, 420)









石のように硬い信念が 集まりあっている容姿を 表現しました。

## ¥12,200(稅込¥13,420)





タイリッシュかつクールなデザイン。 ボディラインを強調することで、 よりスポーティーな雰囲気を演出。

生地:トリコット

¥11,100(稅込¥12,210)















### テンペスト

この勢いはだれにも止められない! そんな素晴らしい演技ができるようにと願い、 敵しく突き進む様子をデザインに落とし込みました。

生地:トリコット

¥10,900(稅込¥11,990)

ポセイドン









MAJESTY

¥13,500(稅込¥14,850)

MAJESTY 着用

### マジェスティ







¥10,900(税込¥11,990)







生地:トリコット

試合に至るまでの様々な想いを 霧がかったデザインで表現しました。



# INSPIRE インスパイア

## ¥12,500(稅込¥13,750)

ユニフォームのデザインに新しい風が吹く! インスパイアとは感化する。啓発する。鼓舞する。 奮い立たせる。ひらめきや刺激を与える。という意味。 選手が観客を奮い立たせるような演技ができるようにと願いを込めて。 斬新でインパクトのあるデザインにしました。



PULTO 着用

### プルート

斯新でスタイリッシュなファイアモチーフにより、 心の奥底の『闘志』をイメージ。 色の濃淡を巧みに使い分けることで、 立体感のあるデザインに仕上げました。







POLYGON

¥9,200(稅込¥10,120)

### ポリゴン

サイドバーツの昇華のみのデザイン。 色の変更でオリジナル感も出せて、 コストカットも可能です