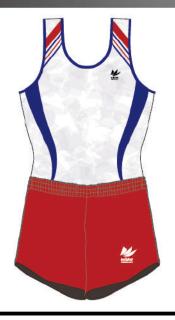

生地:トリコット

¥15,500(稅込¥17,050)









FANTASY

ファンタジー

幻想的で遊び心あふれるデザイン。 それぞれの選手が、それぞれの立場で、 とにかく全力で競技会を楽しめるようにと 願いを込めて作成しています。

生地:ベルベット

# MIRAGE

¥10,900(稅込¥11,990)

ミラージュ

蜃気楼のように美しく
シンプルにデザインされたユニフォーム。
 飛何学模様が組み合わさって
おしゃれな雰囲気となっています。







KARMA 着用

生地:トリコット

## ¥10,900(税込¥11,990)









# KARMA

カルマ

どんな開業にも動じない強さを表現。 Karma (カルマ)は『宿命』を意味し、 大きな目標・夢・野望に向かって 真っ直ぐと突き進むようにと願いを込めました。

ヒート









¥12, 200 (税込¥13, 420)









石のように硬い信念が 集まりあっている容姿を 表現しました。

## ¥12,200(稅込¥13,420)





タイリッシュかつクールなデザイン。 ボディラインを強調することで、 よりスポーティーな雰囲気を演出。

生地:トリコット

¥11,100(稅込¥12,210)















### テンペスト

この勢いはだれにも止められない! そんな素晴らしい演技ができるようにと願い、 敵しく突き進む様子をデザインに落とし込みました。

生地:トリコット

¥10,900(稅込¥11,990)

ポセイドン









MAJESTY

¥13,500(稅込¥14,850)

MAJESTY 着用

### マジェスティ







¥10,900(税込¥11,990)







生地:トリコット

試合に至るまでの様々な想いを 霧がかったデザインで表現しました。



# INSPIRE インスパイア

## ¥12,500(稅込¥13,750)

ユニフォームのデザインに新しい風が吹く! インスパイアとは感化する。啓発する。鼓舞する。 奮い立たせる。ひらめきや刺激を与える。という意味。 選手が観客を奮い立たせるような演技ができるようにと願いを込めて。 斬新でインパクトのあるデザインにしました。



PULTO 着用

### プルート

斯新でスタイリッシュなファイアモチーフにより、 心の奥底の『闘志』をイメージ。 色の濃淡を巧みに使い分けることで、 立体感のあるデザインに仕上げました。







POLYGON

¥9,200(稅込¥10,120)

### ポリゴン

サイドバーツの昇華のみのデザイン。 色の変更でオリジナル感も出せて、 コストカットも可能です。











**CLOISONNE** 

¥10,900 (稅込¥11,990)

七宝柄(クロワゾネ)が デザインされたユニフォーム。 交差された線と組み合わさって おしゃれな雰囲気となっています。









¥10,900(稅込¥11,990)











# **VISION**

¥10,900(稅込¥11,990)

ヴィジョン

切り裂くようなラインが特徴的な、重厚感溢れるデザイン。 幾何学的なモチーフと相対的な色使いで、 今までに無い斬新かつ個性的な風格を実現しました。







WILD ワイルド









生地:トリコット



VISION 着用

FLASHY

¥12,200 (稅込¥13,420)

### フラッシー

明るい、賑やかなイメージで デザインされたユニフォーム。 試合も思い切って楽しく