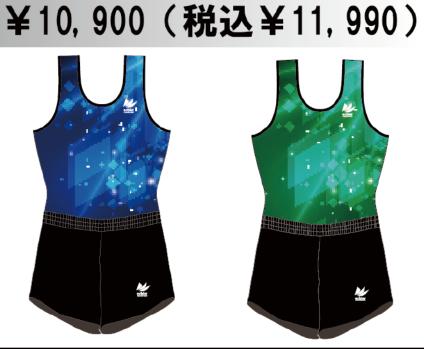

## ¥10,900(稅込¥11,990)

生地:トリコット

PALM

¥12,200(稅込¥13,420)

パルム

演技の躍動感や燃え上がる気合を 表現しました。

生地:トリコット

¥15,500(稅込¥17,050)