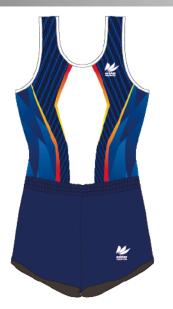

# **VISION**

¥10,900(稅込¥11,990)

ヴィジョン

切り裂くようなラインが特徴的な、重厚感溢れるデザイン。 幾何学的なモチーフと相対的な色使いで、 今までに無い斬新かつ個性的な風格を実現しました。

WILD ワイルド

生地:トリコット

VISION 着用

FLASHY