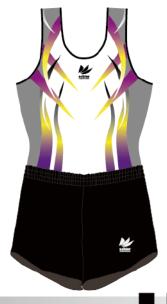

# INSPIRE インスパイア

## ¥12,500(稅込¥13,750)

ユニフォームのデザインに新しい風が吹く! インスパイアとは感化する。啓発する。鼓舞する。 奮い立たせる。ひらめきや刺激を与える。という意味。 選手が観客を奮い立たせるような演技ができるようにと願いを込めて。 斬新でインパクトのあるデザインにしました。

PULTO 着用