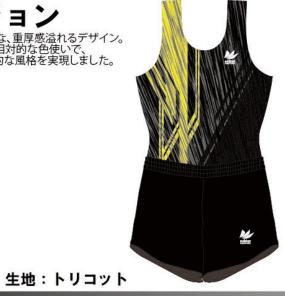

# **VISION**

¥10,900(稅込¥11,990)

ヴィジョン

切り裂くようなラインが特徴的な、重厚感溢れるデザイン。 幾何学的なモチーフと相対的な色使いで、 今までに無い斬新かつ個性的な風格を実現しました。

WILD ワイルド

生地:トリコット

VISION 着用

FLASHY