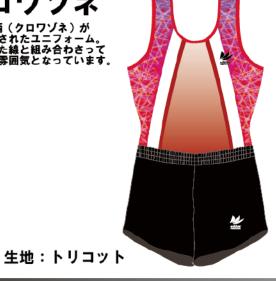

# MIRAGE

¥10,900(稅込¥11,990)

ミラージュ

蜃気楼のように美しく
シンプルにデザインされたユニフォーム。
 飛何学模様が組み合わさって
おしゃれな雰囲気となっています。

KARMA 着用

生地:トリコット