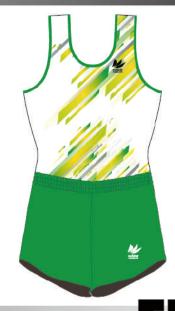

しく 演技できますようにと 願いを込めて作成しました。

クリア









¥10,900 (税込¥11,990)







VICTOR

¥10,900(稅込¥11,990)

ヴィクター

勝利、強さを意味しています。 ドット柄と奥行きのあるデザイン









生地:トリコット

¥12, 200 (稅込¥13, 420)









HEXAGON

ヘキサゴン

幾何学的なラインで ボディラインが男性らしい力強さを 演出するデザイン。 黒でサイドと肩周りを引き締める事で、 周囲には鮮明なイメージを与える事ができます。











シンブルかつ 存在感が出るように炎の柄を使用し、 スタイリッシュなデザインのユニフォーム。

生地:トリコット

シャイニング

幻想的で、光の輝きが 魅力的なデザインのユニフォーム。













# FIGHTER

¥10,900 (稅込¥11,990)

### ファイター

選手の闘志をグラデーションで、 また練習により磨かれた技術を 鋭いオブジェクトで表現。 サイドのカラーをグレーにして 印象を抑えることで 遠目から見たときに体形に メリハリの出るデザイン。









生地:トリコット

¥7,900(稅込¥8,690)



### ライナー

シンフルなデザインですか、 本体とサイドバーツの間に パイピングで差し色を挟むことにより 色味にアクセントができ、 上品な仕上がりとなるユニフォーム









# ¥12,200 (稅込¥13,420)









生地:トリコット

ブライス

シンプルな中にインクのような模様が 印象的なデザイン。









エイム

狙うという意味で、 斜めの線をスタイリッシュに デザインしたユニフォーム。









生地:トリコット

¥10,900 (税込¥11,990)









フラフィー

シンプルながら 独特のタッチの柄で構成されているため 独特のタッテの例で構成されているため 会場でオリジナリティを 感じさせることができるデザイン。 ボディのカラーをモノクロに抑えることで 大人っぽいモダンな印象となるユニフォーム。

ステラ









生地:トリコット

¥15,500(稅込¥17,050)











ファントム

シックな色味と幻影のようなデザインが 特徴のユニフォームです。

生地:ベルベット

# SIZE

| サイズ<br>(cm) | JXS     | JS      | JM      | JL      | SS      | S       | М       | L       | LL      | 3L      |
|-------------|---------|---------|---------|---------|---------|---------|---------|---------|---------|---------|
| 身長※         | 108~118 | 118~126 | 126~133 | 133~140 | 140~146 | 146~153 | 153~160 | 160~168 | 165~175 | 170~179 |
| 胸囲          | 55~63   | 65~71   | 71~77   | 77~83   | 81~87   | 85~91   | 89~95   | 93~99   | 97~103  | 101~106 |
|             | 45~50   | 55~61   | 77~83   | 63~69   | 6