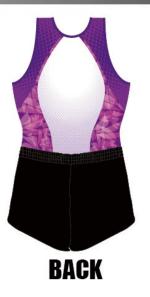

FANTASY

ファンタジー

幻想的で遊び心あふれるデザイン。 それぞれの選手が、それぞれの立場で、 とにかく全力で競技会を楽しめるようにと 願いを込めて作成しています。

生地:ベルベット