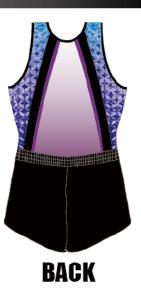

FANTASY

ファンタジー

幻想的で遊び心あふれるデザイン。 それぞれの選手が、それぞれの立場で、 とにかく全力で競技会を楽しめるようにと 願いを込めて作成しています。

生地:ベルベット