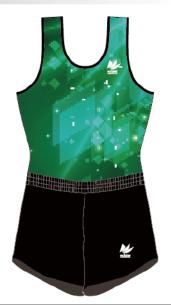

## ¥10,900(稅込¥11,990)

生地:トリコット

PALM

¥12,200(稅込¥13,420)

パルム

演技の躍動感や燃え上がる気合を 表現しました。

生地:トリコット

¥15,500(稅込¥17,050)