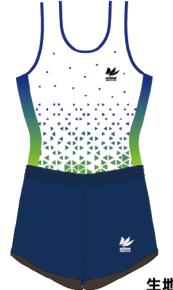

# STRIPE

ストライプ

シンプルな中にカッコ良さのある ストライブ模様が特徴のユニフォーム。 着る人を選ばないデザインになっております。

HOLD

¥10,900(稅込¥11,990)

内側から湧き出す力を 表現しました。。

生地:トリコット