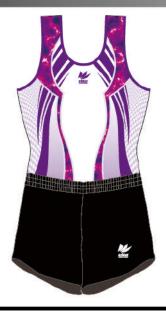

FANTASY

ファンタジー

幻想的で遊び心あふれるデザイン。 それぞれの選手が、それぞれの立場で、 とにかく全力で競技会を楽しめるようにと 願いを込めて作成しています。

生地:ベルベット