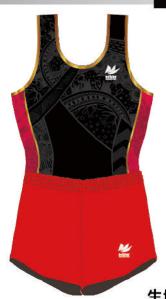

FANTASY

ファンタジー

幻想的で遊び心あふれるデザイン。 それぞれの選手が、それぞれの立場で、 とにかく全力で競技会を楽しめるようにと 願いを込めて作成しています。

生地:ベルベット