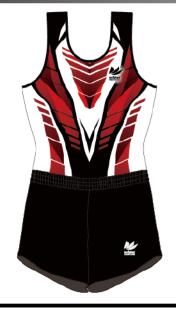

### テンペスト

この勢いはだれにも止められない! そんな素晴らしい演技ができるようにと願い、 敵しく突き進む様子をデザインに落とし込みました。

生地:トリコット

¥10,900(稅込¥11,990)

ポセイドン

MAJESTY

¥13,500(稅込¥14,850)

MAJESTY 着用

### マジェスティ

¥10,900(税込¥11,990)

生地:トリコット

試合に至るまでの様々な想いを 霧がかったデザインで表現しました。