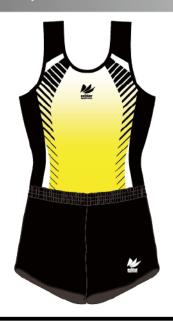

# STRIPE

ストライプ

シンプルな中にカッコ良さのある ストライブ模様が特徴のユニフォーム。 着る人を選ばないデザインになっております。

HOLD

¥10,900(稅込¥11,990)

内側から湧き出す力を 表現しました。。

生地:トリコット