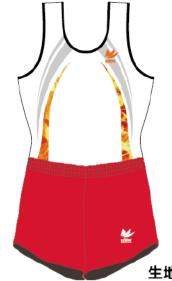

# KARMA

カルマ

どんな開業にも動じない強さを表現。 Karma (カルマ)は『宿命』を意味し、 大きな目標・夢・野望に向かって 真っ直ぐと突き進むようにと願いを込めました。

ヒート

¥12, 200 (税込¥13, 420)

石のように硬い信念が 集まりあっている容姿を 表現しました。