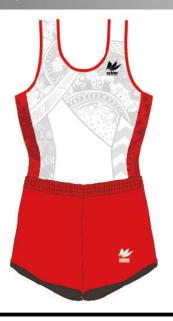

### プルート

斯新でスタイリッシュなファイアモチーフにより、 心の奥底の『闘志』をイメージ。 色の濃淡を巧みに使い分けることで、 立体感のあるデザインに仕上げました。

POLYGON

¥9,200(稅込¥10,120)