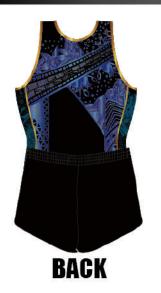

FANTASY

ファンタジー

幻想的で遊び心あふれるデザイン。 それぞれの選手が、それぞれの立場で、 とにかく全力で競技会を楽しめるようにと 願いを込めて作成しています。

生地:ベルベット