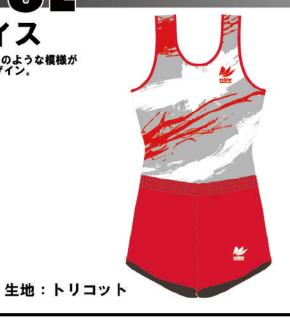

# ¥12,200 (稅込¥13,420)

生地:トリコット

ブライス

シンプルな中にインクのような模様が 印象的なデザイン。

エイム

狙うという意味で、 斜めの線をスタイリッシュに デザインしたユニフォーム。

生地:トリコット

¥10,900 (税込¥11,990)