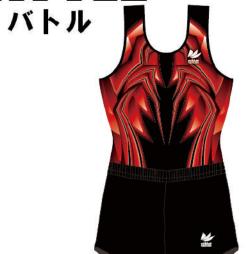

### テンペスト

この勢いはだれにも止められない! そんな素晴らしい演技ができるようにと願い、 敵しく突き進む様子をデザインに落とし込みました。

生地:トリコット

¥10,900(稅込¥11,990)

ポセイドン

MAJESTY

¥13,500(稅込¥14,850)

MAJESTY 着用