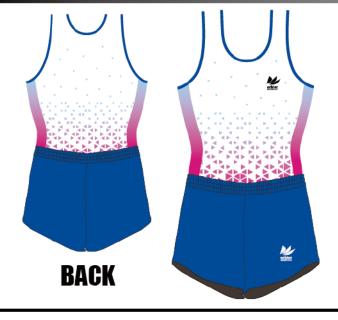

### テンペスト

この勢いはだれにも止められない! そんな素晴らしい演技ができるようにと願い、 敵しく突き進む様子をデザインに落とし込みました。

生地:トリコット

¥10,900(稅込¥11,990)

ポセイドン

MAJESTY

¥13,500(稅込¥14,850)

MAJESTY 着用