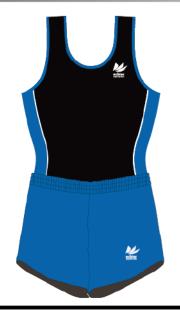

## ¥12,200(稅込¥13,420)

タイリッシュかつクールなデザイン。 ボディラインを強調することで、 よりスポーティーな雰囲気を演出。

生地:トリコット

¥11,100(稅込¥12,210)