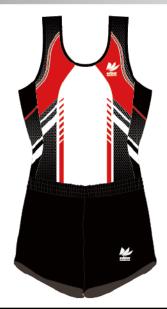

### テンペスト

この勢いはだれにも止められない! そんな素晴らしい演技ができるようにと願い、 敵しく突き進む様子をデザインに落とし込みました。

生地:トリコット

¥10,900(稅込¥11,990)

ポセイドン

MAJESTY

¥13,500(稅込¥14,850)

MAJESTY 着用

### マジェスティ

¥10,900(税込¥11,990)

生地:トリコット

試合に至るまでの様々な想いを 霧がかったデザインで表現しました。