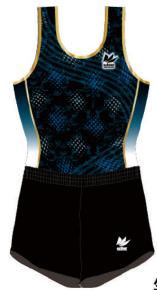

# KARMA

カルマ

どんな開業にも動じない強さを表現。 Karma (カルマ)は『宿命』を意味し、 大きな目標・夢・野望に向かって 真っ直ぐと突き進むようにと願いを込めました。

ヒート

¥12, 200 (税込¥13, 420)

石のように硬い信念が 集まりあっている容姿を 表現しました。