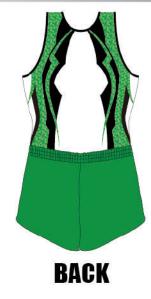

# KARMA

カルマ

どんな開業にも動じない強さを表現。 Karma (カルマ)は『宿命』を意味し、 大きな目標・夢・野望に向かって 真っ直ぐと突き進むようにと願いを込めました。

ヒート

¥12, 200 (税込¥13, 420)

石のように硬い信念が 集まりあっている容姿を 表現しました。