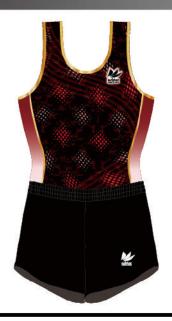

# KARMA

カルマ

どんな開業にも動じない強さを表現。 Karma (カルマ)は『宿命』を意味し、 大きな目標・夢・野望に向かって 真っ直ぐと突き進むようにと願いを込めました。

ヒート

¥12, 200 (税込¥13, 420)

石のように硬い信念が 集まりあっている容姿を 表現しました。