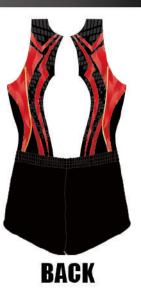

For competition





生地:トリコット

## ¥10,900(稅込¥11,990)





























生地:トリコット









PALM

¥12,200(稅込¥13,420)

パルム

演技の躍動感や燃え上がる気合を 表現しました。









生地:トリコット

¥15,500(稅込¥17,050)









FANTASY

ファンタジー

幻想的で遊び心あふれるデザイン。 それぞれの選手が、それぞれの立場で、 とにかく全力で競技会を楽しめるようにと 願いを込めて作成しています。

生地:ベルベット

# MIRAGE

¥10,900(稅込¥11,990)

ミラージュ

蜃気楼のように美しく
シンプルにデザインされたユニフォーム。
 飛何学模様が組み合わさって
おしゃれな雰囲気となっています。







KARMA 着用

生地:トリコット

## ¥10,900(税込¥11,990)









# KARMA

カルマ

どんな開業にも動じない強さを表現。 Karma (カルマ)は『宿命』を意味し、 大きな目標・夢・野望に向かって 真っ直ぐと突き進むようにと願いを込めました。

ヒート









¥12, 200 (税込¥13, 420)









石のように硬い信念が 集まりあっている容姿を 表現しました。

## ¥12,200(稅込¥13,420)





タイリッシュかつクールなデザイン。 ボディラインを強調することで、 よりスポーティーな雰囲気を演出。

生地:トリコット

¥11,100(稅込¥12,210)















### テンペスト

この勢いはだれにも止められない! そんな素晴らしい演技ができるようにと願い、 敵しく突き進む様子をデザインに落とし込みました。

生地:トリコット

¥10,900(稅込¥11,990)

ポセイドン









MAJESTY

¥13,500(稅込¥14,850)

MAJESTY 着用

### マジェスティ







¥10,900(税込¥11,990)







生地:トリコット

試合に至るまでの様々な想いを 霧がかったデザインで表現しました。



# INSPIRE インスパイア

## ¥12,500(稅込¥13,750)

ユニフォームのデザインに新しい風が吹く! インスパイアとは感化する。啓発する。鼓舞する。 奮い立たせる。ひらめきや刺激を与える。という意味。 選手が観客を奮い立たせるような演技ができるようにと願いを込めて。 斬新でインパクトのあるデザインにしました。



PULTO 着用

### プルート

斯新でスタイリッシュなファイアモチーフにより、 心の奥底の『闘志』をイメージ。 色の濃淡を巧みに使い分けることで、 立体感のあるデザインに仕上げました。







POLYGON

¥9,200(稅込¥10,120)

### ポリゴン

サイドバーツの昇華のみのデザイン。 色の変更でオリジナル感も出せて、 コストカットも可能です。