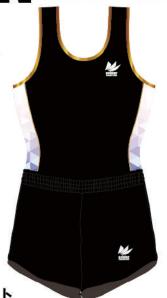

### テンペスト

この勢いはだれにも止められない! そんな素晴らしい演技ができるようにと願い、 敵しく突き進む様子をデザインに落とし込みました。

生地:トリコット

¥10,900(稅込¥11,990)

ポセイドン

MAJESTY

¥13,500(稅込¥14,850)

MAJESTY 着用

### マジェスティ

¥10,900(税込¥11,990)

生地:トリコット

試合に至るまでの様々な想いを 霧がかったデザインで表現しました。