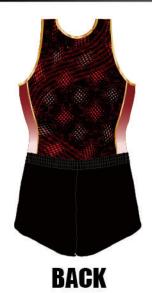

# KARMA

カルマ

どんな開業にも動じない強さを表現。 Karma (カルマ)は『宿命』を意味し、 大きな目標・夢・野望に向かって 真っ直ぐと突き進むようにと願いを込めました。

ヒート

¥12, 200 (税込¥13, 420)

石のように硬い信念が 集まりあっている容姿を 表現しました。