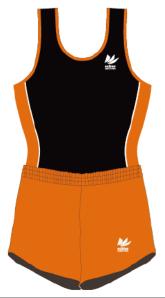

# KARMA

カルマ

どんな開業にも動じない強さを表現。 Karma (カルマ)は『宿命』を意味し、 大きな目標・夢・野望に向かって 真っ直ぐと突き進むようにと願いを込めました。

ヒート

¥12, 200 (税込¥13, 420)

石のように硬い信念が 集まりあっている容姿を 表現しました。