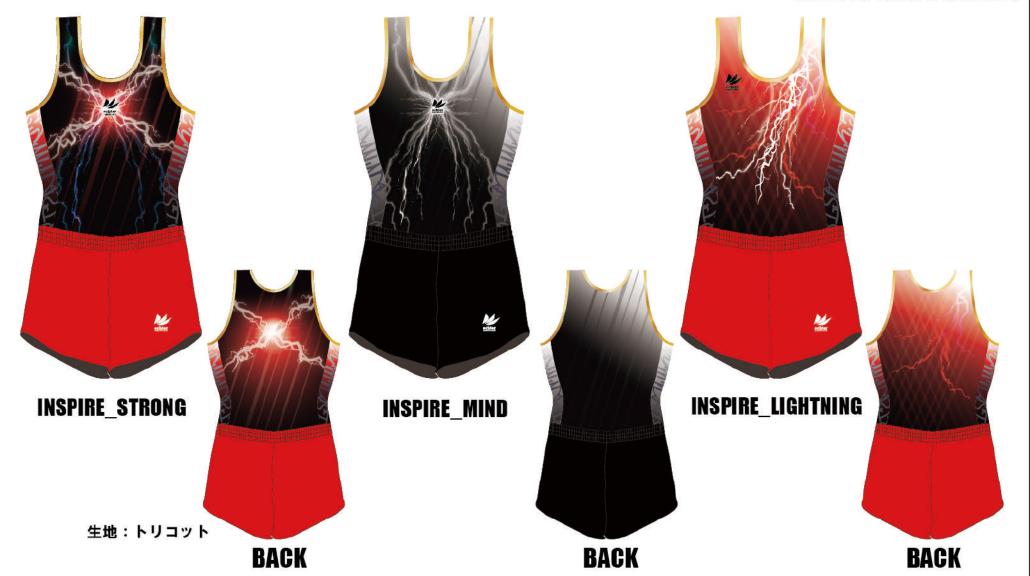

# INSPIRE インスパイア

## ¥12,500(稅込¥13,750)

ユニフォームのデザインに新しい風が吹く! インスパイアとは感化する。啓発する。鼓舞する。 奮い立たせる。ひらめきや刺激を与える。という意味。 選手が観客を奮い立たせるような演技ができるようにと願いを込めて。 斬新でインパクトのあるデザインにしました。

PULTO 着用