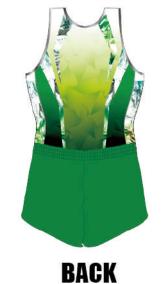

FANTASY

ファンタジー

幻想的で遊び心あふれるデザイン。 それぞれの選手が、それぞれの立場で、 とにかく全力で競技会を楽しめるようにと 願いを込めて作成しています。

生地:ベルベット