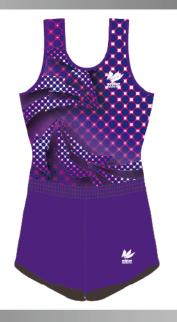

NNE** 

¥10,900 (稅込¥11,990)

七宝柄(クロワゾネ)が デザインされたユニフォーム。 交差された線と組み合わさって おしゃれな雰囲気となっています。









¥10,900(稅込¥11,990)











# **VISION**

¥10,900(稅込¥11,990)

ヴィジョン

切り裂くようなラインが特徴的な、重厚感溢れるデザイン。 幾何学的なモチーフと相対的な色使いで、 今までに無い斬新かつ個性的な風格を実現しました。







WILD ワイルド









生地:トリコット



VISION 着用

FLASHY

¥12,200 (稅込¥13,420)

### フラッシー

明るい、賑やかなイメージで デザインされたユニフォーム。 試合も思い切って楽しく 演技できますようにと 願いを込めて作成しました。









生地:トリコット

¥10,900(稅込¥11,990)









# STRIPE

ストライプ

シンプルな中にカッコ良さのある ストライブ模様が特徴のユニフォーム。 着る人を選ばないデザインになっております。

HOLD

¥10,900(稅込¥11,990)



内側から湧き出す力を 表現しました。。











生地:トリコット

## ¥12,200(稅込¥13,420)







エタニティ

明らい、版やかなイメーシで、 デザインされたユニフォーム。 試合も思い切って楽しく 演技できますようにと 願いを込めて作成しました。

クリア









¥10,900 (税込¥11,990)







VICTOR

¥10,900(稅込¥11,990)

ヴィクター

勝利、強さを意味しています。 ドット柄と奥行きのあるデザイン









生地:トリコット

¥12, 200 (稅込¥13, 420)









HEXAGON

ヘキサゴン

幾何学的なラインで ボディラインが男性らしい力強さを 演出するデザイン。 黒でサイドと肩周りを引き締める事で、 周囲には鮮明なイメージを与える事ができます。











シンブルかつ 存在感が出るように炎の柄を使用し、 スタイリッシュなデザインのユニフォーム。

生地:トリコット

シャイニング

幻想的で、光の輝きが 魅力的なデザインのユニフォーム。













# FIGHTER

¥10,900 (稅込¥11,990)

### ファイター

選手の闘志をグラデーションで、 また練習により磨かれた技術を 鋭いオブジェクトで表現。 サイドのカラーをグレーにして 印象を抑えることで 遠目から見たときに体形に メリハリの出るデザイン。









生地:トリコット

¥7,900(稅込¥8,690)



### ライナー

シンフルなデザインですか、 本体とサイドバーツの間に パイピングで差し色を挟むことにより 色味にアクセントができ、 上品な仕上がりとなるユニフォーム









# ¥12,200 (稅込¥13,420)









生地:トリコット

ブライス

シンプルな中にインクのような模様が 印象的なデザイン。









エイム

狙うという意味で、 斜めの線をスタイリッシュに デザインしたユニフォーム。









生地:トリコット

¥10,900 (税込¥11,990)









フラフィー

シンプルながら 独特のタッチの柄で構成されているため 独特のタッテの例で構成されているため 会場でオリジナリティを 感じさせることができるデザイン。 ボディのカラーをモノクロに