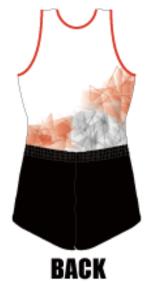

# FIGHTER

¥10,900 (稅込¥11,990)

### ファイター

選手の闘志をグラデーションで、 また練習により磨かれた技術を 鋭いオブジェクトで表現。 サイドのカラーをグレーにして 印象を抑えることで 遠目から見たときに体形に メリハリの出るデザイン。

生地:トリコット

¥7,900(稅込¥8,690)