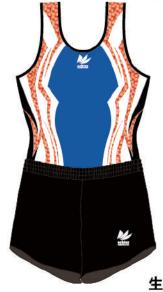

For competition





生地:トリコット

## ¥10,900(稅込¥11,990)





























生地:トリコット









PALM

¥12,200(稅込¥13,420)

パルム

演技の躍動感や燃え上がる気合を 表現しました。









生地:トリコット

¥15,500(稅込¥17,050)









FANTASY

ファンタジー

幻想的で遊び心あふれるデザイン。 それぞれの選手が、それぞれの立場で、 とにかく全力で競技会を楽しめるようにと 願いを込めて作成しています。

生地:ベルベット

# MIRAGE

¥10,900(稅込¥11,990)

ミラージュ

蜃気楼のように美しく
シンプルにデザインされたユニフォーム。
 飛何学模様が組み合わさって
おしゃれな雰囲気となっています。







KARMA 着用

生地:トリコット

## ¥10,900(税込¥11,990)









# KARMA

カルマ

どんな開業にも動じない強さを表現。 Karma (カルマ)は『宿命』を意味し、 大きな目標・夢・野望に向かって 真っ直ぐと突き進むようにと願いを込めました。

ヒート









¥12, 200 (税込¥13, 420)









石のように硬い信念が 集まりあっている容姿を 表現しました。

## ¥12,200(稅込¥13,420)





タイリッシュかつクールなデザイン。 ボディラインを強調することで、 よりスポーティーな雰囲気を演出。

生地:トリコット

¥11,100(稅込¥12,210)















### テンペスト

この勢いはだれにも止められない! そんな素晴らしい演技ができるようにと願い、 敵しく突き進む様子をデザインに落とし込みました。

生地:トリコット

¥10,900(稅込¥11,990)

ポセイドン









MAJESTY