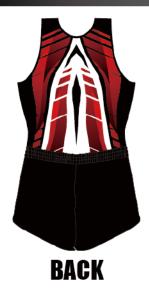

### テンペスト

この勢いはだれにも止められない! そんな素晴らしい演技ができるようにと願い、 敵しく突き進む様子をデザインに落とし込みました。

生地:トリコット

¥10,900(稅込¥11,990)

ポセイドン

MAJESTY

¥13,500(稅込¥14,850)

MAJESTY 着用

### マジェスティ

¥10,900(税込¥11,990)

生地:トリコット

試合に至るまでの様々な想いを 霧がかったデザインで表現しました。