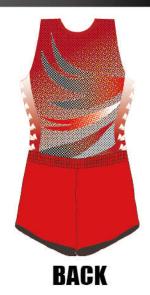

### テンペスト

この勢いはだれにも止められない! そんな素晴らしい演技ができるようにと願い、 敵しく突き進む様子をデザインに落とし込みました。

生地:トリコット

¥10,900(稅込¥11,990)

ポセイドン

MAJESTY

¥13,500(稅込¥14,850)

MAJESTY 着用

### マジェスティ

¥10,900(税込¥11,990)

生地:トリコット

試合に至るまでの様々な想いを 霧がかったデザインで表現しました。