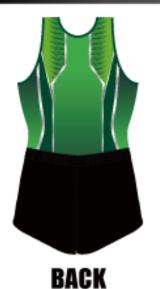

# KARMA

カルマ

どんな開業にも動じない強さを表現。 Karma (カルマ)は『宿命』を意味し、 大きな目標・夢・野望に向かって 真っ直ぐと突き進むようにと願いを込めました。

ヒート

¥12, 200 (税込¥13, 420)

石のように硬い信念が 集まりあっている容姿を 表現しました。