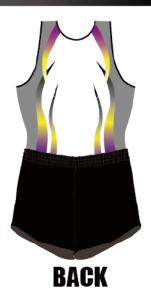

# INSPIRE インスパイア

## ¥12,500(稅込¥13,750)

ユニフォームのデザインに新しい風が吹く! インスパイアとは感化する。啓発する。鼓舞する。 奮い立たせる。ひらめきや刺激を与える。という意味。 選手が観客を奮い立たせるような演技ができるようにと願いを込めて。 斬新でインパクトのあるデザインにしました。

PULTO 着用