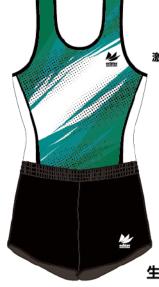

FANTASY

ファンタジー

幻想的で遊び心あふれるデザイン。 それぞれの選手が、それぞれの立場で、 とにかく全力で競技会を楽しめるようにと 願いを込めて作成しています。

生地:ベルベット