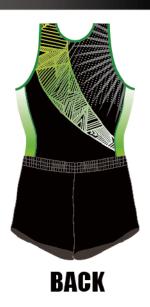

FANTASY

ファンタジー

幻想的で遊び心あふれるデザイン。 それぞれの選手が、それぞれの立場で、 とにかく全力で競技会を楽しめるようにと 願いを込めて作成しています。

生地:ベルベット