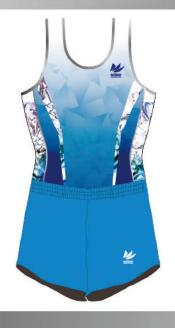

### テンペスト

この勢いはだれにも止められない! そんな素晴らしい演技ができるようにと願い、 敵しく突き進む様子をデザインに落とし込みました。

生地:トリコット

¥10,900(稅込¥11,990)

ポセイドン

MAJESTY

¥13,500(稅込¥14,850)

MAJESTY 着用

### マジェスティ

¥10,900(税込¥11,990)

生地:トリコット

試合に至るまでの様々な想いを 霧がかったデザインで表現しました。