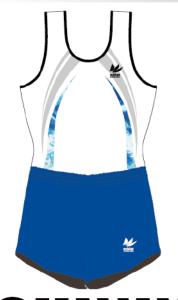

# MIRAGE

¥10,900(稅込¥11,990)

ミラージュ

蜃気楼のように美しく
シンプルにデザインされたユニフォーム。
 飛何学模様が組み合わさって
おしゃれな雰囲気となっています。

KARMA 着用

生地:トリコット