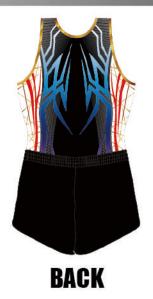

# INSPIRE インスパイア

## ¥12,500(稅込¥13,750)

ユニフォームのデザインに新しい風が吹く! インスパイアとは感化する。啓発する。鼓舞する。 奮い立たせる。ひらめきや刺激を与える。という意味。 選手が観客を奮い立たせるような演技ができるようにと願いを込めて。 斬新でインパクトのあるデザインにしました。

PULTO 着用