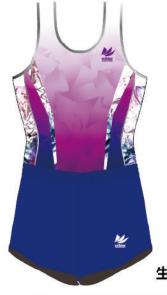

# INSPIRE インスパイア

## ¥12,500(稅込¥13,750)

ユニフォームのデザインに新しい風が吹く! インスパイアとは感化する。啓発する。鼓舞する。 奮い立たせる。ひらめきや刺激を与える。という意味。 選手が観客を奮い立たせるような演技ができるようにと願いを込めて。 斬新でインパクトのあるデザインにしました。

PULTO 着用