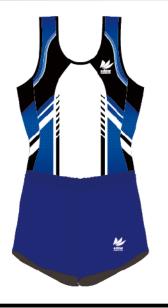

# KARMA

カルマ

どんな開業にも動じない強さを表現。 Karma (カルマ)は『宿命』を意味し、 大きな目標・夢・野望に向かって 真っ直ぐと突き進むようにと願いを込めました。

ヒート

¥12, 200 (税込¥13, 420)

石のように硬い信念が 集まりあっている容姿を 表現しました。