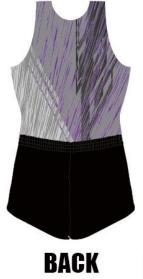

## ¥10,900(稅込¥11,990)

生地:トリコット

PALM

¥12,200(稅込¥13,420)

パルム

演技の躍動感や燃え上がる気合を 表現しました。

生地:トリコット

¥15,500(稅込¥17,050)