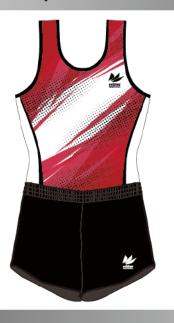

For competition





生地:トリコット

## ¥10,900(稅込¥11,990)





























生地:トリコット









PALM

¥12,200(稅込¥13,420)

パルム

演技の躍動感や燃え上がる気合を 表現しました。









生地:トリコット

¥15,500(稅込¥17,050)









FANTASY

ファンタジー

幻想的で遊び心あふれるデザイン。 それぞれの選手が、それぞれの立場で、 とにかく全力で競技会を楽しめるようにと 願いを込めて作成しています。

生地:ベルベット

# MIRAGE

¥10,900(稅込¥11,990)

ミラージュ

蜃気楼のように美しく
シンプルにデザインされたユニフォーム。
 飛何学模様が組み合わさって
おしゃれな雰囲気となっています。







KARMA 着用

生地:トリコット

## ¥10,900(税込¥11,990)









# KARMA

カルマ

どんな開業にも動じない強さを表現。 Karma (カルマ)は『宿命』を意味し、 大きな目標・夢・野望に向かって 真っ直ぐと突き進むようにと願いを込めました。

ヒート









¥12, 200 (税込¥13, 420)









石のように硬い信念が 集まりあっている容姿を 表現しました。

## ¥12,200(稅込¥13,420)





タイリッシュかつクールなデザイン。 ボディラインを強調することで、 よりスポーティーな雰囲気を演出。

生地:トリコット

¥11,100(稅込¥12,210)















### テンペスト

この勢いはだれにも止められない! そんな素晴らしい演技ができるようにと願い、 敵しく突き進む様子をデザインに落とし込みました。

生地:トリコット

¥10,900(稅込¥11,990)

ポセイドン









MAJESTY

¥13,500(稅込¥14,850)

MAJESTY 着用

### マジェスティ







¥10,900(税込¥11,990)







生地:トリコット

試合に至るまでの様々な想いを 霧がかったデザインで表現しました。



# INSPIRE インスパイア

## ¥12,500(稅込¥13,750)

ユニフォームのデザインに新しい風が吹く! インスパイアとは感化する。啓発する。鼓舞する。 奮い立たせる。ひらめきや刺激を与える。という意味。 選手が観客を奮い立たせるような演技ができるようにと願いを込めて。 斬新でインパクトのあるデザインにしました。



PULTO 着用

### プルート

斯新でスタイリッシュなファイアモチーフにより、 心の奥底の『闘志』をイメージ。 色の濃淡を巧みに使い分けることで、 立体感のあるデザインに仕上げました。







POLYGON

¥9,200(稅込¥10,120)

### ポリゴン

サイドバーツの昇華のみのデザイン。 色の変更でオリジナル感も出せて、 コストカットも可能です。











**CLOISONNE** 

¥10,900 (稅込¥11,990)

七宝柄(クロワゾネ)が デザインされたユニフォーム。 交差された線と組み合わさって おしゃれな雰囲気となっています。









¥10,900(稅込¥11,990)











# **VISION**

¥10,900(稅込¥11,990)

ヴィジョ