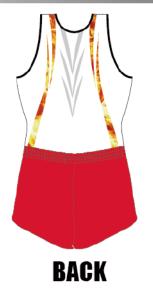

## ¥10,900(稅込¥11,990)

生地:トリコット

PALM

¥12,200(稅込¥13,420)

パルム

演技の躍動感や燃え上がる気合を 表現しました。

生地:トリコット

¥15,500(稅込¥17,050)