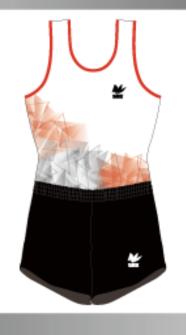

# FIGHTER

¥10,900 (稅込¥11,990)

### ファイター

選手の闘志をグラデーションで、 また練習により磨かれた技術を 鋭いオブジェクトで表現。 サイドのカラーをグレーにして 印象を抑えることで 遠目から見たときに体形に メリハリの出るデザイン。

生地:トリコット

¥7,900(稅込¥8,690)