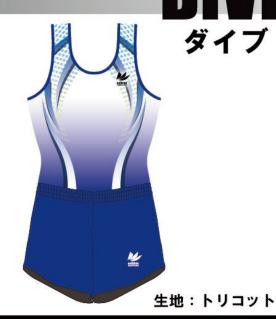

ポリゴン

サイドバーツの昇華のみのデザイン。 色の変更でオリジナル感も出せて、 コストカットも可能です。











**CLOISONNE** 

¥10,900 (稅込¥11,990)

七宝柄(クロワゾネ)が デザインされたユニフォーム。 交差された線と組み合わさって おしゃれな雰囲気となっています。









¥10,900(稅込¥11,990)











# **VISION**

¥10,900(稅込¥11,990)

ヴィジョン

切り裂くようなラインが特徴的な、重厚感溢れるデザイン。 幾何学的なモチーフと相対的な色使いで、 今までに無い斬新かつ個性的な風格を実現しました。







WILD ワイルド









生地:トリコット



VISION 着用

FLASHY

¥12,200 (稅込¥13,420)

### フラッシー

明るい、賑やかなイメージで デザインされたユニフォーム。 試合も思い切って楽しく 演技できますようにと 願いを込めて作成しました。









生地:トリコット

¥10,900(稅込¥11,990)









# STRIPE

ストライプ

シンプルな中にカッコ良さのある ストライブ模様が特徴のユニフォーム。 着る人を選ばないデザインになっております。

HOLD

¥10,900(稅込¥11,990)



内側から湧き出す力を 表現しました。。











生地:トリコット

## ¥12,200(稅込¥13,420)







エタニティ

明らい、版やかなイメーシで、 デザインされたユニフォーム。 試合も思い切って楽しく 演技できますようにと 願いを込めて作成しました。

クリア









¥10,900 (税込¥11,990)







VICTOR

¥10,900(稅込¥11,990)

ヴィクター

勝利、強さを意味しています。 ドット柄と奥行きのあるデザイン









生地:トリコット

¥12, 200 (稅込¥13, 420)









HEXAGON

ヘキサゴン

幾何学的なラインで ボディラインが男性らしい力強さを 演出するデザイン。 黒でサイドと肩周りを引き締める事で、 周囲には鮮明なイメージを与える事ができます。











シンブルかつ 存在感が出るように炎の柄を使用し、 スタイリッシュなデザインのユニフォーム。

生地:トリコット

シャイニング

幻想的で、光の輝きが 魅力的なデザインのユニフォーム。













# FIGHTER

¥10,900 (稅込¥11,990)

### ファイター

選手の闘志をグラデーションで、 また練習により磨かれた技術を 鋭いオブジェクトで表現。 サイドのカラーをグレーにして 印象を抑えることで 遠目から見たときに体形に メリハリの出るデザイン。









生地:トリコット

¥7,900(稅込¥8,690)



### ライナー

シンフルなデザインですか、 本体とサイドバーツの間に パイピングで差し色を挟むことにより 色味にアクセントができ、 上品な仕上がりとなるユニフォーム









# ¥12,200 (稅込¥13,420)









生地:トリコット

ブライス

シンプルな中にインクのような模様が 印象的なデザイン。









エイム

狙うという意味で、 斜めの線をスタイリッシュに デザインしたユニフォーム。









生地:トリコット

¥10,900 (税込¥11,990)









フラフィー

シンプルながら 独特のタッチの