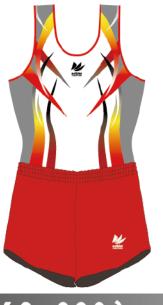

## ¥10,900(稅込¥11,990)

生地:トリコット

PALM

¥12,200(稅込¥13,420)

パルム

演技の躍動感や燃え上がる気合を 表現しました。

生地:トリコット

¥15,500(稅込¥17,050)