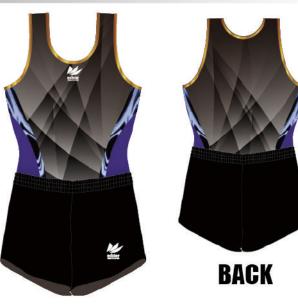

FANTASY

ファンタジー

幻想的で遊び心あふれるデザイン。 それぞれの選手が、それぞれの立場で、 とにかく全力で競技会を楽しめるようにと 願いを込めて作成しています。

生地:ベルベット