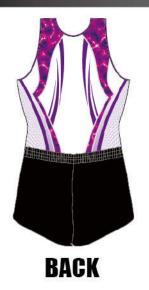

FANTASY

ファンタジー

幻想的で遊び心あふれるデザイン。 それぞれの選手が、それぞれの立場で、 とにかく全力で競技会を楽しめるようにと 願いを込めて作成しています。

生地:ベルベット