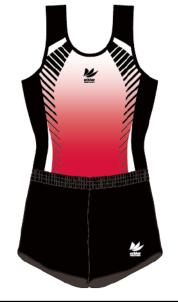

# KARMA

カルマ

どんな開業にも動じない強さを表現。 Karma (カルマ)は『宿命』を意味し、 大きな目標・夢・野望に向かって 真っ直ぐと突き進むようにと願いを込めました。

ヒート

¥12, 200 (税込¥13, 420)

石のように硬い信念が 集まりあっている容姿を 表現しました。