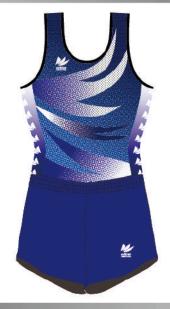

# KARMA

カルマ

どんな開業にも動じない強さを表現。 Karma (カルマ)は『宿命』を意味し、 大きな目標・夢・野望に向かって 真っ直ぐと突き進むようにと願いを込めました。

ヒート

¥12, 200 (税込¥13, 420)

石のように硬い信念が 集まりあっている容姿を 表現しました。