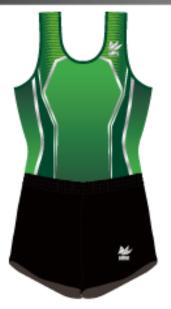

# KARMA

カルマ

どんな開業にも動じない強さを表現。 Karma (カルマ)は『宿命』を意味し、 大きな目標・夢・野望に向かって 真っ直ぐと突き進むようにと願いを込めました。

ヒート

¥12, 200 (税込¥13, 420)

石のように硬い信念が 集まりあっている容姿を 表現しました。