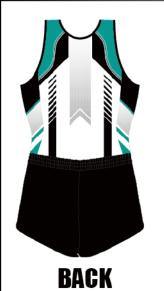

勝利、強さを意味しています。 ドット柄と奥行きのあるデザイン

生地:トリコット

¥12, 200 (稅込¥13, 420)

HEXAGON

ヘキサゴン

幾何学的なラインで ボディラインが男性らしい力強さを 演出するデザイン。 黒でサイドと肩周りを引き締める事で、 周囲には鮮明なイメージを与える事ができます。

シンブルかつ 存在感が出るように炎の柄を使用し、 スタイリッシュなデザインのユニフォーム。

生地:トリコット