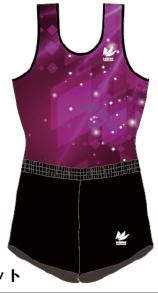

FANTASY

ファンタジー

幻想的で遊び心あふれるデザイン。 それぞれの選手が、それぞれの立場で、 とにかく全力で競技会を楽しめるようにと 願いを込めて作成しています。

生地:ベルベット