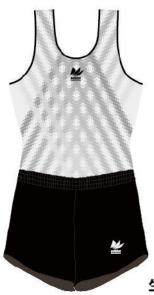

# MIRAGE

¥10,900(稅込¥11,990)

ミラージュ

蜃気楼のように美しく
シンプルにデザインされたユニフォーム。
 飛何学模様が組み合わさって
おしゃれな雰囲気となっています。

KARMA 着用

生地:トリコット