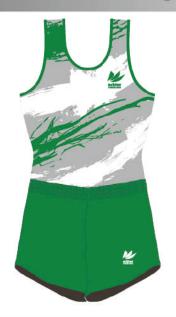

FANTASY

ファンタジー

幻想的で遊び心あふれるデザイン。 それぞれの選手が、それぞれの立場で、 とにかく全力で競技会を楽しめるようにと 願いを込めて作成しています。

生地:ベルベット