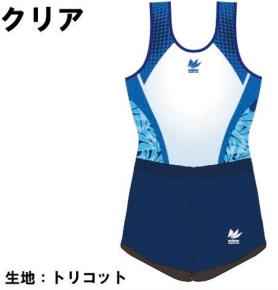

## ¥12,200(稅込¥13,420)

エタニティ

明らい、版やかなイメーシで、 デザインされたユニフォーム。 試合も思い切って楽しく 演技できますようにと 願いを込めて作成しました。

クリア

¥10,900 (税込¥11,990)

VICTOR

¥10,900(稅込¥11,990)

ヴィクター