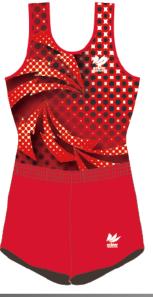

# KARMA

カルマ

どんな開業にも動じない強さを表現。 Karma (カルマ)は『宿命』を意味し、 大きな目標・夢・野望に向かって 真っ直ぐと突き進むようにと願いを込めました。

ヒート

¥12, 200 (税込¥13, 420)

石のように硬い信念が 集まりあっている容姿を 表現しました。