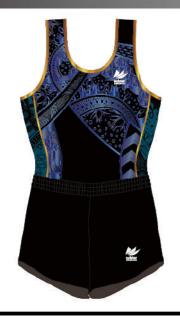

# KARMA

カルマ

どんな開業にも動じない強さを表現。 Karma (カルマ)は『宿命』を意味し、 大きな目標・夢・野望に向かって 真っ直ぐと突き進むようにと願いを込めました。

ヒート

¥12, 200 (税込¥13, 420)

石のように硬い信念が 集まりあっている容姿を 表現しました。