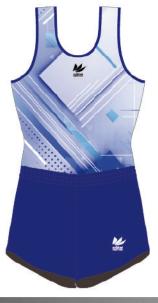

# **VISION**

¥10,900(稅込¥11,990)

ヴィジョン

切り裂くようなラインが特徴的な、重厚感溢れるデザイン。 幾何学的なモチーフと相対的な色使いで、 今までに無い斬新かつ個性的な風格を実現しました。

WILD ワイルド

生地:トリコット

VISION 着用

FLASHY