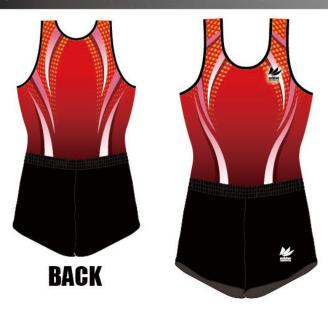

### テンペスト

この勢いはだれにも止められない! そんな素晴らしい演技ができるようにと願い、 敵しく突き進む様子をデザインに落とし込みました。

生地:トリコット

¥10,900(稅込¥11,990)

ポセイドン

MAJESTY

¥13,500(稅込¥14,850)

MAJESTY 着用

### マジェスティ

¥10,900(税込¥11,990)

生地:トリコット

試合に至るまでの様々な想いを 霧がかったデザインで表現しました。