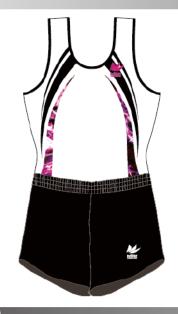

## ¥12,500(稅込¥13,750)

ユニフォームのデザインに新しい風が吹く! インスパイアとは感化する。啓発する。鼓舞する。 奮い立たせる。ひらめきや刺激を与える。という意味。 選手が観客を奮い立たせるような演技ができるようにと願いを込めて。 斬新でインパクトのあるデザインにしました。

PULTO 着用

### プルート

斯新でスタイリッシュなファイアモチーフにより、 心の奥底の『闘志』をイメージ。 色の濃淡を巧みに使い分けることで、 立体感のあるデザインに仕上げました。

POLYGON

¥9,200(稅込¥10,120)