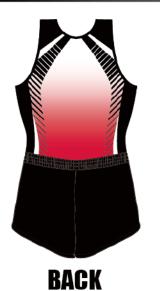

# KARMA

カルマ

どんな開業にも動じない強さを表現。 Karma (カルマ)は『宿命』を意味し、 大きな目標・夢・野望に向かって 真っ直ぐと突き進むようにと願いを込めました。

ヒート

¥12, 200 (税込¥13, 420)

石のように硬い信念が 集まりあっている容姿を 表現しました。