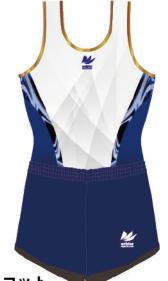

### テンペスト

この勢いはだれにも止められない! そんな素晴らしい演技ができるようにと願い、 敵しく突き進む様子をデザインに落とし込みました。

生地:トリコット

¥10,900(稅込¥11,990)

ポセイドン

MAJESTY

¥13,500(稅込¥14,850)

MAJESTY 着用

### マジェスティ

¥10,900(税込¥11,990)

生地:トリコット

試合に至るまでの様々な想いを 霧がかったデザインで表現しました。