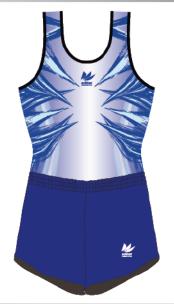

# **VISION**

¥10,900(稅込¥11,990)

ヴィジョン

切り裂くようなラインが特徴的な、重厚感溢れるデザイン。 幾何学的なモチーフと相対的な色使いで、 今までに無い斬新かつ個性的な風格を実現しました。

WILD ワイルド

生地:トリコット

VISION 着用

FLASHY