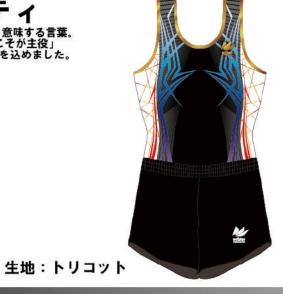

# INSPIRE インスパイア

## ¥12,500(稅込¥13,750)

ユニフォームのデザインに新しい風が吹く! インスパイアとは感化する。啓発する。鼓舞する。 奮い立たせる。ひらめきや刺激を与える。という意味。 選手が観客を奮い立たせるような演技ができるようにと願いを込めて。 斬新でインパクトのあるデザインにしました。

PULTO 着用