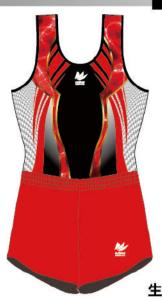

### テンペスト

この勢いはだれにも止められない! そんな素晴らしい演技ができるようにと願い、 敵しく突き進む様子をデザインに落とし込みました。

生地:トリコット

¥10,900(稅込¥11,990)

ポセイドン

MAJESTY

¥13,500(稅込¥14,850)

MAJESTY 着用

### マジェスティ

¥10,900(税込¥11,990)

生地:トリコット

試合に至るまでの様々な想いを 霧がかったデザインで表現しました。